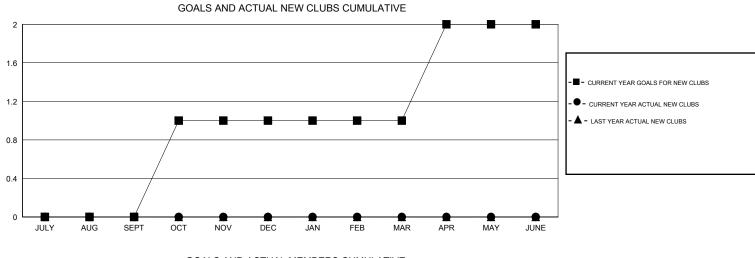

## LOCATION MASSACHUSETTS

GMT CA 1

|                       |                  | Clubs     |                  |                  |                       |                    | Members                             |                    |                  |
|-----------------------|------------------|-----------|------------------|------------------|-----------------------|--------------------|-------------------------------------|--------------------|------------------|
| RESULTS FOR 2016-2017 |                  |           |                  |                  | RESULTS FOR 2016-2017 |                    |                                     |                    |                  |
| QUARTER               | NEW CLUB<br>GOAL | NEW CLUBS | DROPPED<br>CLUBS | NET<br>GAIN/LOSS | QUARTER               | NEW MEMBER<br>GOAL | CHARTER AND<br>NEW MEMBERS<br>ADDED | DROPPED<br>MEMBERS | NET<br>GAIN/LOSS |
| JULY/AUG/SEPT         | 0                | 0         | 0                | 0                | JULY/AUG/SEPT         | 30                 | 0                                   | 0                  | 0                |
| OCT/NOV/DEC           | 1                | 0         | 0                | 0                | OCT/NOV/DEC           | 20                 | 0                                   | 0                  | 0                |
| JAN/FEB/MAR           | 0                | 0         | 0                | 0                | JAN/FEB/MAR           | 10                 | 0                                   | 0                  | 0                |
| APR/MAY/JUNE          | 1                | 0         | 0                | 0                | APR/MAY/JUNE          | 30                 | 0                                   | 0                  | 0                |