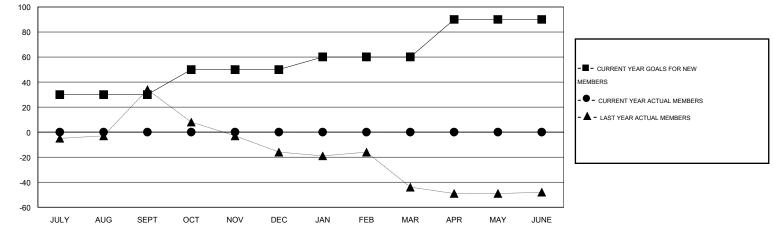

## LOCATION MASSACHUSETTS

GMT CA 1

|                       |                  | Clubs     |                  |                  |                       |                    | Members                             |                    |                  |
|-----------------------|------------------|-----------|------------------|------------------|-----------------------|--------------------|-------------------------------------|--------------------|------------------|
| RESULTS FOR 2016-2017 |                  |           |                  |                  | RESULTS FOR 2016-2017 |                    |                                     |                    |                  |
| QUARTER               | NEW CLUB<br>GOAL | NEW CLUBS | DROPPED<br>CLUBS | NET<br>GAIN/LOSS | QUARTER               | NEW MEMBER<br>GOAL | CHARTER AND<br>NEW MEMBERS<br>ADDED | DROPPED<br>MEMBERS | NET<br>GAIN/LOSS |
| JULY/AUG/SEPT         | 0                | 0         | 0                | 0                | JULY/AUG/SEPT         | 30                 | 0                                   | 0                  | 0                |
| OCT/NOV/DEC           | 1                | 0         | 0                | 0                | OCT/NOV/DEC           | 20                 | 0                                   | 0                  | 0                |
| JAN/FEB/MAR           | 0                | 0         | 0                | 0                | JAN/FEB/MAR           | 10                 | 0                                   | 0                  | 0                |
| APR/MAY/JUNE          | 1                | 0         | 0                | 0                | APR/MAY/JUNE          | 30                 | 0                                   | 0                  | 0                |